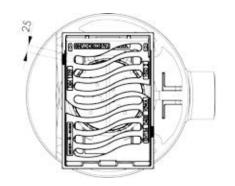

## B099740

Multipart bridge sequence MEICON-N HSD 2, corresponding WAS1, nominal size 300 x 450 mm. Class D 400 according to EN 124, with damping insert MEIPREN® in the frame, top and bottom part are made of cast iron, smoothly height/laterally adjustable and turnable, height adjustment range from 85 to 160 mm. Bucket is made of galvanized steel, Grating is secured by hinging, max. 110° hinged, grate hinged down in driving direction, grate can be removed for installation, Width of grate slots 25 mm. Screwless locking by spring grate, clamping ring is screwed onto the bottom part **Horizontal drain fitting DN 150** Inlet cross section about 550 cm<sup>2</sup> On site removable construction time drainage holes

Art.: B099840 with vertical drain fitting