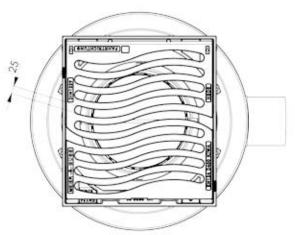

## B083980

Multipart bridge sequence MEICON-N HSD 5, corresponding WAS1, nominal size 500 x 560 mm. Class D 400 according to EN 124, with damping insert MEIPREN® in the frame, top and bottom part are made of cast iron, smoothly height/laterally adjustable and turnable, height adjustment range from 95 to 140 mm. Bucket is made of galvanized steel, Grating is secured by hinging, max. 110° hinged, grate hinged down in driving direction, grate can be removed for installation, Width of grate slots 25 mm. Screwless locking by spring grate, clamping ring is screwed onto the bottom part Horizontal drain fitting DN 150 Inlet cross section about 1238 cm<sup>2</sup> On site removable construction time drainage holes