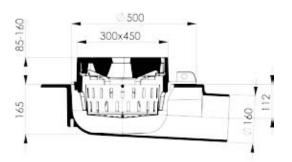

## B099740

Multipart bridge sequence MEICON-N HSD 2, corresponding WAS1, nominal size 300 x 450 mm. Class D 400 according to EN 124, with damping insert MEIPREN® in the frame, top and bottom part are made of cast iron, smoothly height/laterally adjustable and turnable, height adjustment range from 85 to 160 mm. Bucket is made of galvanized steel, Grating is secured by hinging, max. 110° hinged, grate hinged down in driving direction, grate can be removed for installation, Width of grate slots 25 mm. Screwless locking by spring grate, clamping ring is screwed onto the bottom part **Horizontal drain fitting DN 150** Inlet cross section about 550 cm<sup>2</sup> On site removable construction time drainage holes

Art.: B099840 with vertical drain fitting