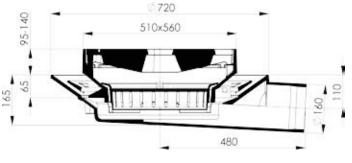

## B083980

Multipart bridge sequence MEICON-N HSD 5, corresponding WAS1, nominal size 500 x 560 mm. Class D 400 according to EN 124, with damping insert MEIPREN® in the frame, top and bottom part are made of cast iron, smoothly height/laterally adjustable and turnable, height adjustment range from 95 to 140 mm. Bucket is made of galvanized steel, Grating is secured by hinging, max. 110° hinged, grate hinged down in driving direction, grate can be removed for installation, Width of grate slots 25 mm. Screwless locking by spring grate, clamping ring is screwed onto the bottom part Horizontal drain fitting DN 150 Inlet cross section about 1238 cm<sup>2</sup> On site removable construction time drainage holes

Art.: B084080

with vertical drain fitting

Here you only see a brief extract from our manufacturing range for bridge drainage. We also have gratings in other measurements or special products for redevelopment of bridges in our assortment. Please contact us if you cannot find the required product.